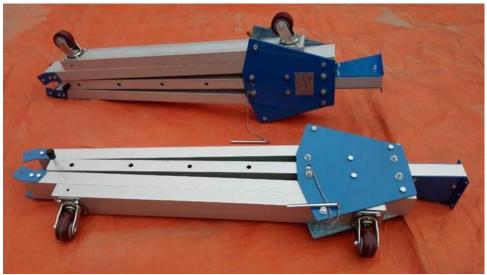

# Model: LT-2

- 1. Aluminium alloy structure
- 2. Light weight
- 3. Adjustable span

| Model | Max Capacity | Max Height | Max Span | Hoist Type    | Crane Travelling |
|-------|--------------|------------|----------|---------------|------------------|
| LT-2  | 5 tons       | 8 meters   | 8 meters | Electrical or | Fixed supporting |
|       |              |            |          | manual        | leg              |