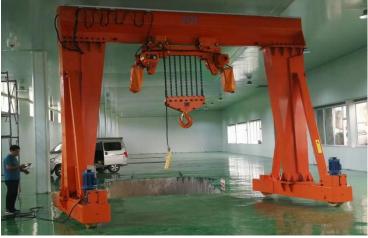

- 1. Electric hoist with motorized trolley
- 2. Motorized crane travelling
- 3. Electric turning mode

| Model | Max Capacity | Max Height | Max Span  | Hoist Type     | Crane Travelling |
|-------|--------------|------------|-----------|----------------|------------------|
| PT-3  | 20 tons      | 12 meters  | 12 meters | Electric hoist | Motorized        |
|       |              |            |           | with motorized | universal wheels |
|       |              |            |           | trolley        |                  |