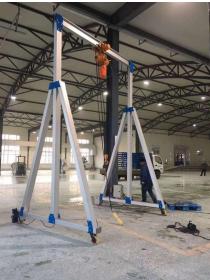

#### Model: LT-1

- 1. Aluminium alloy structure
- 2. Light weight
- 3. Easy assemble and disassemble

| Model | Max Capacity | Max Height | Max Span | Hoist Type    | Crane Travelling |
|-------|--------------|------------|----------|---------------|------------------|
| LT-1  | 5 tons       | 8 meters   | 8 meters | Electrical or | Manual           |
|       |              |            |          | manual        | universal wheels |