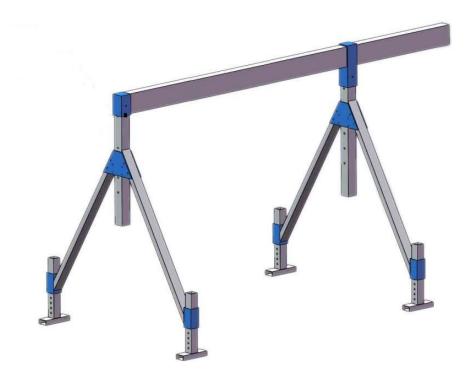

#### Model: LT-1

- 1. Aluminium alloy structure
- 2. Light weight
- 3. Easy assemble and disassemble

| Model | Max Capacity | Max Height | Max Span | Hoist Type    | Crane Travelling |
|-------|--------------|------------|----------|---------------|------------------|
| LT-1  | 5 tons       | 8 meters   | 8 meters | Electrical or | Manual           |
|       |              |            |          | manual        | universal wheels |

# Model: LT-2

- 1. Aluminium alloy structure
- 2. Light weight
- 3. Adjustable span

| Model | Max Capacity | Max Height | Max Span | Hoist Type    | Crane Travelling |
|-------|--------------|------------|----------|---------------|------------------|
| LT-2  | 5 tons       | 8 meters   | 8 meters | Electrical or | Fixed supporting |
|       |              |            |          | manual        | leg              |