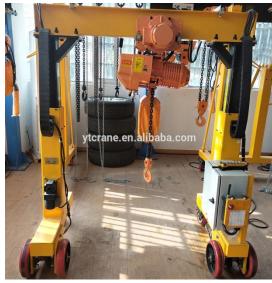

- 1. Electric hoist with motorized trolley
- 2. Motorized crane travelling
- 3. Electric turning mode

| Model | Max Capacity | Max Height | Max Span  | Hoist Type     | Crane Travelling |
|-------|--------------|------------|-----------|----------------|------------------|
| PT-3  | 20 tons      | 12 meters  | 12 meters | Electric hoist | Motorized        |
|       |              |            |           | with motorized | universal wheels |
|       |              |            |           | trolley        |                  |