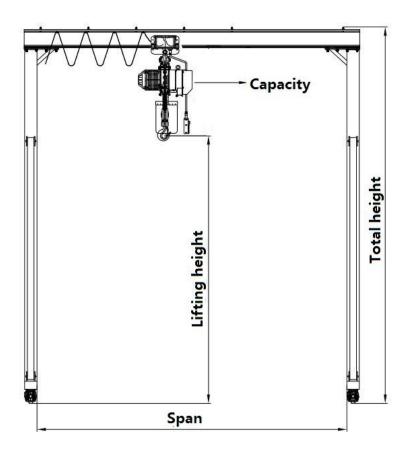

# 1. Main Parameters

| Capacity                    | t | ?                        |
|-----------------------------|---|--------------------------|
| Span                        | m | ?                        |
| Lifting height/total height | m | ?                        |
| Hoist type                  | / | Manual hoist/            |
|                             |   | Electric chain hoist/    |
|                             |   | Electric wire rope hoist |
| Crane travelling            | / | Fixed supporting leg/    |
|                             |   | Manual traveling/        |
|                             |   | Motorized travelling     |
| Control method              | / | Pendant control/         |
|                             |   | Remote control           |