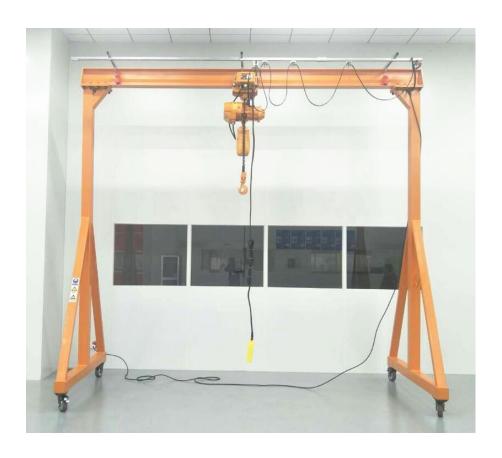

- 1. Electric hoist with motorized trolley
- 2. Motorized crane travelling
- 3. Electric turning mode

| Model | Max Capacity | Max Height | Max Span  | Hoist Type     | Crane Travelling |
|-------|--------------|------------|-----------|----------------|------------------|
| PT-3  | 20 tons      | 12 meters  | 12 meters | Electric hoist | Motorized        |
|       |              |            |           | with motorized | universal wheels |
|       |              |            |           | trolley        |                  |