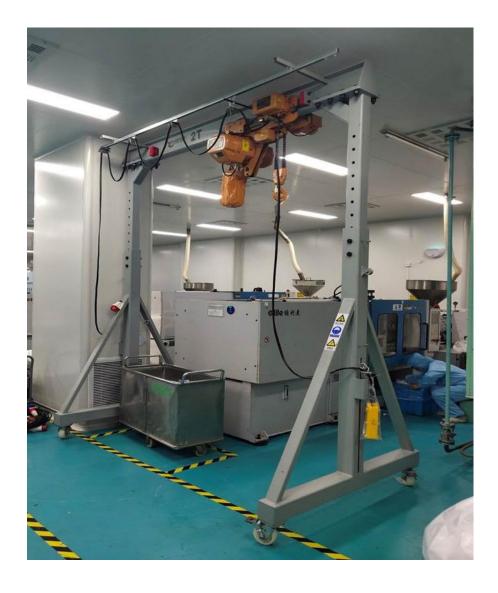

- 1. Electric hoist with motorized trolley
- 2. Adjustable supporting legs

| Model | Max Capacity | Max Height | Max Span  | Hoist Type     | Crane Travelling |
|-------|--------------|------------|-----------|----------------|------------------|
| PT-4  | 10 tons      | 12 meters  | 12 meters | Electric hoist | Manual or        |
|       |              |            |           | with motorized | motorized        |
|       |              |            |           | trolley        | universal wheels |