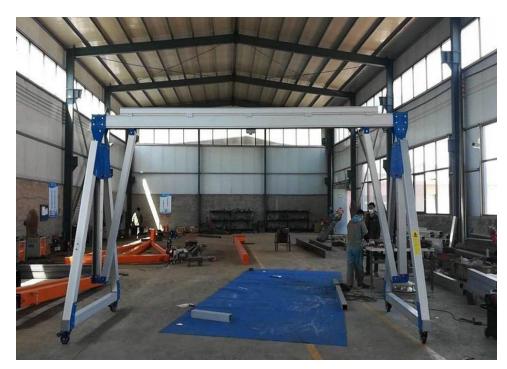

#### Model: LT-1

- 1. Aluminium alloy structure
- 2. Light weight
- 3. Easy assemble and disassemble

| Model | Max Capacity | Max Height | Max Span | Hoist Type    | Crane Travelling |
|-------|--------------|------------|----------|---------------|------------------|
| LT-1  | 5 tons       | 8 meters   | 8 meters | Electrical or | Manual           |
|       |              |            |          | manual        | universal wheels |

# Model: LT-2

- 1. Aluminium alloy structure
- 2. Light weight
- 3. Adjustable span

| Model | Max Capacity | Max Height | Max Span | Hoist Type    | Crane Travelling |
|-------|--------------|------------|----------|---------------|------------------|
| LT-2  | 5 tons       | 8 meters   | 8 meters | Electrical or | Fixed supporting |
|       |              |            |          | manual        | leg              |