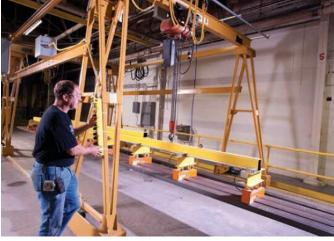

- 1. Electric hoist with motorized trolley
- 2. Manual crane travelling
- 3. Easy to operate

| Model | Max Capacity | Max Height | Max Span  | Hoist Type     | Crane Travelling |
|-------|--------------|------------|-----------|----------------|------------------|
| PT-2  | 20 tons      | 12 meters  | 12 meters | Electric hoist | Manual           |
|       |              |            |           | with motorized | universal wheels |
|       |              |            |           | trolley        |                  |