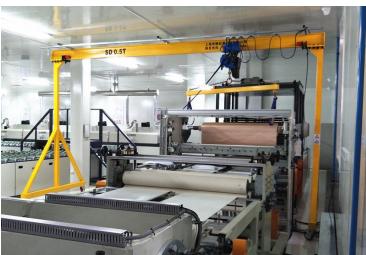

city | Max Height | Max Span | Hoist Type    | Crane Travelling |
|-------|--------------|------------|----------|---------------|------------------|
| LT-1  | 5 tons       | 8 meters   | 8 meters | Electrical or | Manual           |
|       |              |            |          | manual        | universal wheels |

# Model: LT-2



- 1. Aluminium alloy structure
- 2. Light weight
- 3. Adjustable span

| Model | Max Capacity | Max Height | Max Span | Hoist Type    | Crane Travelling |
|-------|--------------|------------|----------|---------------|------------------|
| LT-2  | 5 tons       | 8 meters   | 8 meters | Electrical or | Fixed supporting |
|       |              |            |          | manual        | leg              |

# 3. Detailed parts



# 4. Applications scenarios