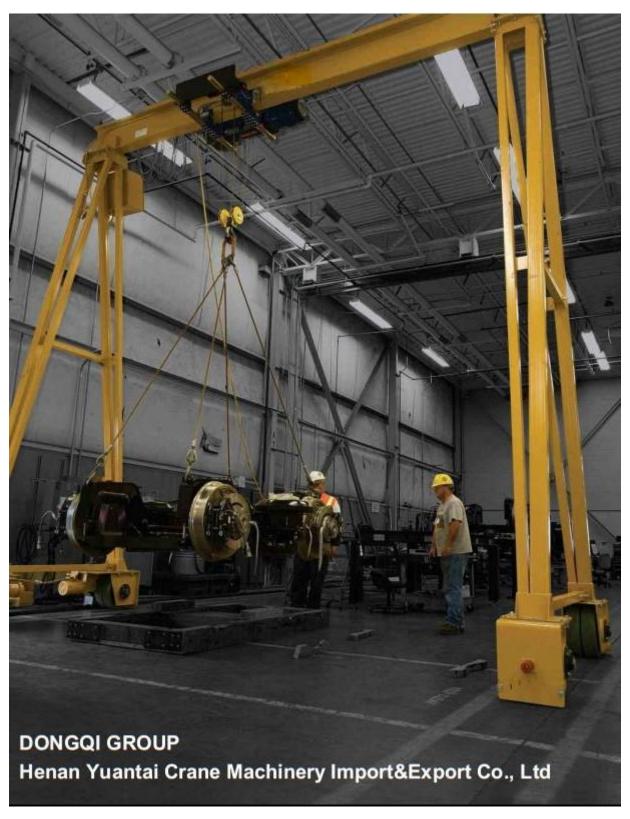

# Portable Gantry Crane

Portable gantry crane is a kind of small lifting equipment, which has the characteristics of simple structure, small occupancy space, flexible assembly and affordable price. It is widely used in factory equipment installation and maintenance, production line cargo handling, outdoor cargo loading and unloading scenes etc.

# 4. Applications scenarios