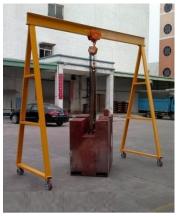

#### 2. Models and characteristics

Model: PT1

- 1. Manual hoist &trolley
- 2. Manual crane travelling
- 3. No site limitation
- 4. Standard profile steel

| Model | Max Capacity | Max Height | Max Span  | Hoist Type         | Crane Travelling |
|-------|--------------|------------|-----------|--------------------|------------------|
| PT-1  | 20 tons      | 10 meters  | 10 meters | Manual chain       | Manual           |
|       |              |            |           | block with trolley | universal wheels |