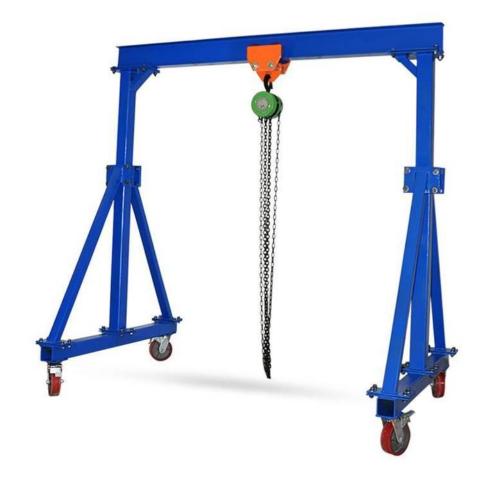

#### 2. Models and characteristics

Model: PT1

- 1. Manual hoist &trolley
- 2. Manual crane travelling
- 3. No site limitation
- 4. Standard profile steel

| Model | Max Capacity | Max Height | Max Span  | Hoist Type         | Crane Travelling |
|-------|--------------|------------|-----------|--------------------|------------------|
| PT-1  | 20 tons      | 10 meters  | 10 meters | Manual chain       | Manual           |
|       |              |            |           | block with trolley | universal wheels |