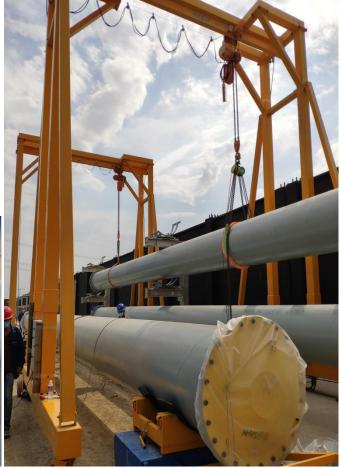

ty | Max Height | Max Span | Hoist Type    | Crane Travelling |
|-------|--------------|------------|----------|---------------|------------------|
| LT-1  | 5 tons       | 8 meters   | 8 meters | Electrical or | Manual           |
|       |              |            |          | manual        | universal wheels |

# Model: LT-2



- 1. Aluminium alloy structure
- 2. Light weight
- 3. Adjustable span

| Model | Max Capacity | Max Height | Max Span | Hoist Type    | Crane Travelling |
|-------|--------------|------------|----------|---------------|------------------|
| LT-2  | 5 tons       | 8 meters   | 8 meters | Electrical or | Fixed supporting |
|       |              |            |          | manual        | leg              |

# 3. Detailed parts



# 4. Applications scenarios