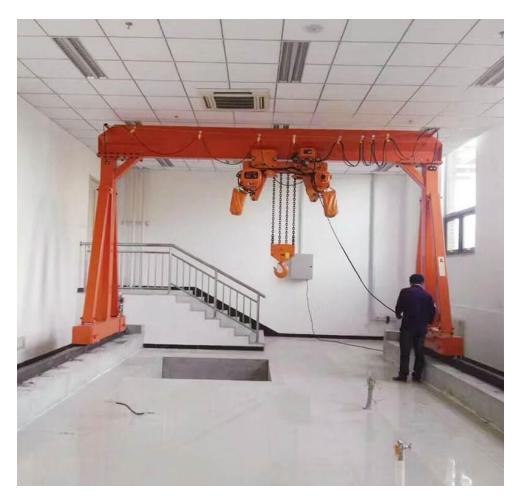

- 1. Electric hoist with motorized trolley
- 2. Motorized crane travelling
- 3. Rail-mounted crane travelling

| Model | Max Capacity | Max Height | Max Span  | Hoist Type     | Crane Travelling |
|-------|--------------|------------|-----------|----------------|------------------|
| PT-5  | 20 tons      | 10 meters  | 15 meters | Electric hoist | Rail-mounted     |
|       |              |            |           | with motorized | motorized steel  |
|       |              |            |           | trolley        | wheels           |