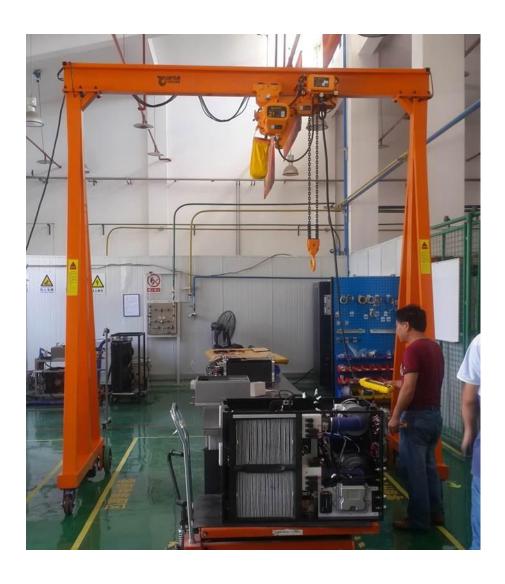

|
|-------|--------------|------------|-----------|--------------------|------------------|
| PT-1  | 20 tons      | 10 meters  | 10 meters | Manual chain       | Manual           |
|       |              |            |           | block with trolley | universal wheels |



- 1. Electric hoist with motorized trolley
- 2. Manual crane travelling
- 3. Easy to operate

| Model | Max Capacity | Max Height | Max Span  | Hoist Type     | Crane Travelling |
|-------|--------------|------------|-----------|----------------|------------------|
| PT-2  | 20 tons      | 12 meters  | 12 meters | Electric hoist | Manual           |
|       |              |            |           | with motorized | universal wheels |
|       |              |            |           | trolley        |                  |



- 1. Electric hoist with motorized trolley
- 2. Motorized crane travelling
- 3. Electric turning mode

| Model | Max Capacity | Max Height | Max Span  | Hoist Type     | Crane Travelling |
|-------|--------------|------------|-----------|----------------|------------------|
| PT-3  | 20 tons      | 12 meters  | 12 meters | Electric hoist | Motorized        |
|       |              |            |           | with motorized | universal wheels |
|       |              |            |           | trolley        |                  |



- 1. Electric hoist with motorized trolley
- 2. Adjustable supporting legs

| Model | Max Capacity | Max Height | Max Span  | Hoist Type     | Crane Travelling |
|-------|--------------|------------|-----------|----------------|------------------|
| PT-4  | 10 t