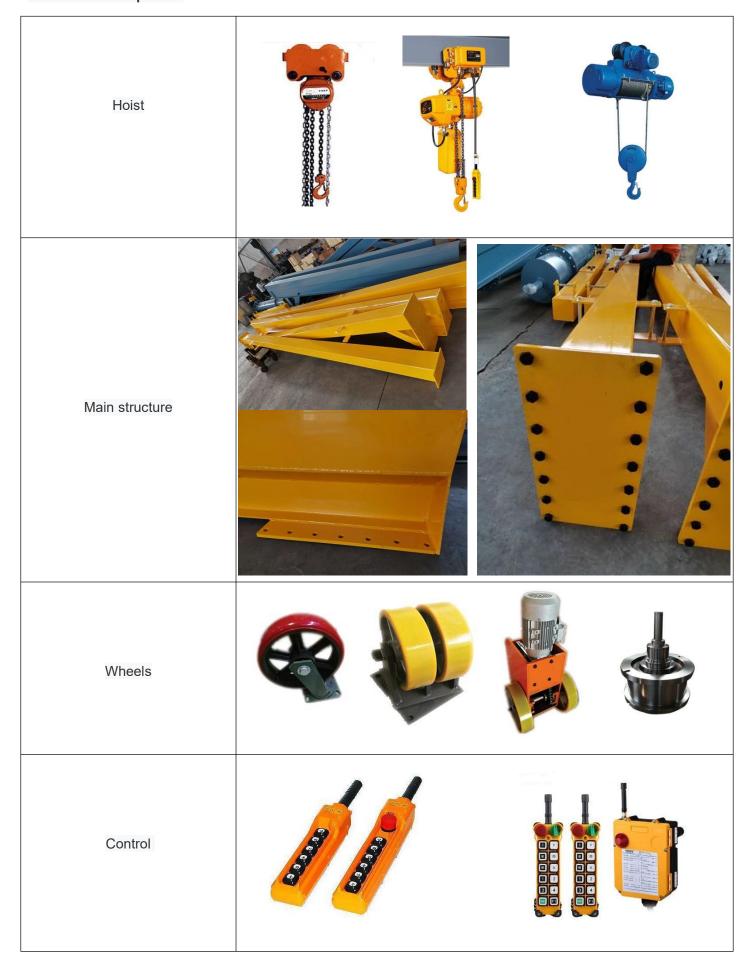

d disassemble



| Model | Max Capacity | Max Height | Max Span | Hoist Type    | Crane Travelling |
|-------|--------------|------------|----------|---------------|------------------|
| LT-1  | 5 tons       | 8 meters   | 8 meters | Electrical or | Manual           |
|       |              |            |          | manual        | universal wheels |

# Model: LT-2



- 1. Aluminium alloy structure
- 2. Light weight
- 3. Adjustable span

| Model | Max Capacity | Max Height | Max Span | Hoist Type    | Crane Travelling |
|-------|--------------|------------|----------|---------------|------------------|
| LT-2  | 5 tons       | 8 meters   | 8 meters | Electrical or | Fixed supporting |
|       |              |            |          | manual        | leg              |

# 3. Detailed parts



# 4. Applications scenarios