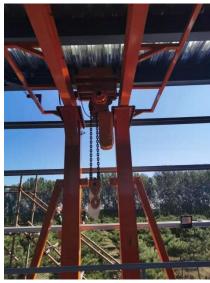

ax Height | Max Span | Hoist Type    | Crane Travelling |
|-------|--------------|------------|----------|---------------|------------------|
| LT-1  | 5 tons       | 8 meters   | 8 meters | Electrical or | Manual           |
|       |              |            |          | manual        | universal wheels |

# Model: LT-2



- 1. Aluminium alloy structure
- 2. Light weight
- 3. Adjustable span

| Model | Max Capacity | Max Height | Max Span | Hoist Type    | Crane Travelling |
|-------|--------------|------------|----------|---------------|------------------|
| LT-2  | 5 tons       | 8 meters   | 8 meters | Electrical or | Fixed supporting |
|       |              |            |          | manual        | leg              |

# 3. Detailed parts



# 4. Applications scenarios