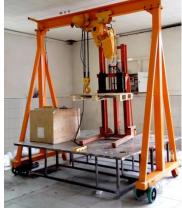

- 1. Electric hoist with motorized trolley
- 2. Manual crane travelling
- 3. Easy to operate

| Model | Max Capacity | Max Height | Max Span  | Hoist Type     | Crane Travelling |
|-------|--------------|------------|-----------|----------------|------------------|
| PT-2  | 20 tons      | 12 meters  | 12 meters | Electric hoist | Manual           |
|       |              |            |           | with motorized | universal wheels |
|       |              |            |           | trolley        |                  |

- 1. Electric hoist with motorized trolley
- 2. Motorized crane travelling
- 3. Electric turning mode

| Model | Max Capacity | Max Height | Max Span  | Hoist Type     | Crane Travelling |
|-------|--------------|------------|-----------|----------------|------------------|
| PT-3  | 20 tons      | 12 meters  | 12 meters | Electric hoist | Motorized        |
|       |              |            |           | with motorized | universal wheels |
|       |              |            |           | trolley        |                  |